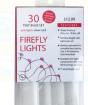

100-count Plug-in lights Regular \$29<sup>99</sup>

Ultra-bright LED lights with timer

feature!

Firefly Lights

30-count Battery-operated or AC Regular \$12<sup>99</sup> & \$19<sup>99</sup>

**SALE** \$899

Ultra-bright LED lights with timer feature!