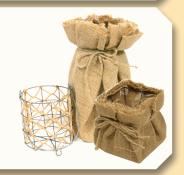

50% OFF

Lidded Glass Jar

**SALE \$499** 

**SPC Brand Galvanized Pails** & Baskets **40% OFF** 

**SPC Brand Woven Baskets** 40% OFF

Jars with Hinged Lids

**40% OFF** 

SPC Glass Pail
Regular \$2999 **SALE** \$1499 Wire & Burlap **Baskets** 