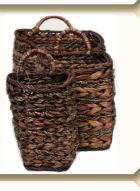

50% OFF

Lidded Glass Jar

**SALE \$499** 

**SPC Brand Galvanized Pails** & Baskets **40% OFF** 

**SPC Brand Woven Baskets** 40% OFF

Jars with Hinged Lids

**40% OFF** 

SPC Glass Pail
Regular \$2999 **SALE** \$1499 Wire & Burlap **Baskets** 