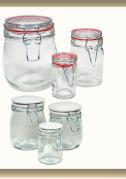

50% OFF

Lidded Glass Jar

**SALE \$499** 

**SPC Brand Galvanized Pails** & Baskets **40% OFF** 

**SPC Brand Woven Baskets** 40% OFF

Jars with Hinged Lids

**40% OFF** 

SPC Glass Pail
Regular \$2999 **SALE** \$1499 Wire & Burlap **Baskets** 