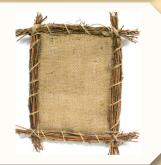

2-1/2 in & 6 in **Burlap Accent** 

**Mini Bottles** in a Basket

**SALE \$499** 

**Burlap & Twig** Frame **SALE** \$399

Wood Trays
Regular \$1999 & \$1299 **SALE** \$999

Mini Bakers **SALE** \$699 12 or more \$599