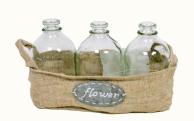

2-1/2 in & 6 in **Burlap Accent** 

**Mini Bottles** in a Basket

**SALE \$499** 

**Burlap & Twig** Frame **SALE** \$399

Wood Trays
Regular \$1999 & \$1299 **SALE** \$999

Mini Bakers **SALE** \$699 12 or more \$599