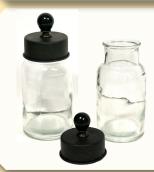

50% OFF

Lidded Glass Jar

**SALE \$499** 

**SPC Brand Galvanized Pails** & Baskets **40% OFF** 

**SPC Brand Woven Baskets** 40% OFF

Jars with Hinged Lids

**40% OFF** 

SPC Glass Pail
Regular \$2999 **SALE** \$1499 Wire & Burlap **Baskets** 