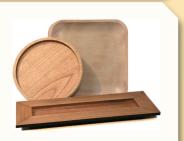

2-1/2 in & 6 in **Burlap Accent** 

**Mini Bottles** in a Basket

**SALE \$499** 

**Burlap & Twig** Frame **SALE** \$399

Wood Trays
Regular \$1999 & \$1299 **SALE** \$999

Mini Bakers **SALE** \$699 12 or more \$599