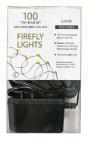

100-count Plug-in lights Regular \$29<sup>99</sup>

Ultra-bright LED lights with timer

feature!

Firefly Lights

30-count Battery-operated or AC Regular \$12<sup>99</sup> & \$19<sup>99</sup>

**SALE** \$899

Ultra-bright LED lights with timer feature!