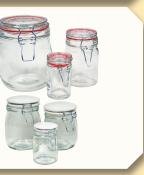

50% OFF

Lidded Glass Jar SKU #YOR/3512 Regular \$799

**SALE** \$499

SPC Brand
Galvanized Pails
& Baskets
60% OFF

Jars with Hinged Lids

40% OFF

SPC Glass Pail Regular \$2999

SALE \$1499