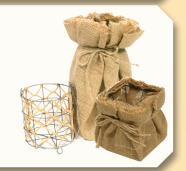

Wire & Burlap
Baskets
60% OFF

2-1/2 in & 6 in

Burlap Accent

75% OFF

Assorted colors

Mini Bottles in a Basket Regular \$999

**SALE** \$499

Burlap & Twig Frame Regular \$699 SALE \$399