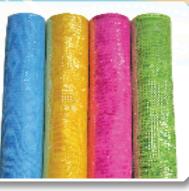

Wire & Burlap
Baskets
60% OFF

2-1/2 in & 6 in

Burlap Accent

75% OFF

Assorted colors

Mini Bottles in a Basket Regular \$999

**SALE** \$499

Burlap & Twig Frame Regular \$699 SALE \$399