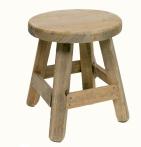

Wood Trays
Regular \$1999 & \$1299 **SALE** \$999

Mini Bakers
Regular \$1199

SALE \$699
12 or more \$599

SPC Brand
Packaged Moss or
Grapevine Balls
Two sizes
Regular \$1299

**SALE** \$599

Mini Wood Stool Regular \$1499

**SALE** \$999

SPC Brand Wall Art

25% OFF

Lanterns

30% OFF

Rope Bundle 5 yds. Regular \$595

**SALE** \$395

Firefly Lights