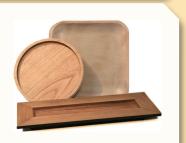

Wood Trays
Regular \$1999 & \$1299 **SALE** \$999

Mini Bakers
Regular \$1199

SALE \$699
12 or more \$599

SPC Brand
Packaged Moss or
Grapevine Balls
Two sizes
Regular \$1299

**SALE** \$599

Mini Wood Stool Regular \$1499