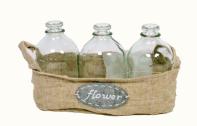

Wire & Burlap
Baskets
60% OFF

2-1/2 in & 6 in

Burlap Accent

75% OFF

Assorted colors

Mini Bottles in a Basket Regular \$999

**SALE** \$499

Burlap & Twig Frame Regular \$699 SALE \$399