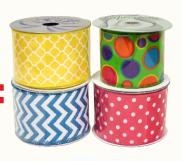

> **Excludes** Wreaths & Garland

Selected **Grapevine &** Faux Grapevine Wreaths

Ribbon

**20% OFF** 

**Work Wreaths 20% OFF** 

(Rolls Only)

**SPC Brand Natural Burlap** Ribbon

1-1/2 in and 3 in