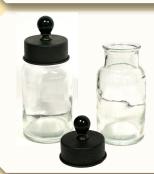

50% OFF

Lidded Glass Jar SKU #YOR/3512 Regular \$799

**SALE** \$499

SPC Brand
Galvanized Pails
& Baskets
60% OFF

Jars with Hinged Lids

40% OFF

SPC Glass Pail Regular \$2999

SALE \$1499