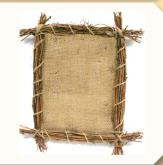

Wire & Burlap
Baskets
60% OFF

2-1/2 in & 6 in

Burlap Accent

75% OFF

Assorted colors

Mini Bottles in a Basket Regular \$999

**SALE** \$499

Burlap & Twig Frame Regular \$699 SALE \$399